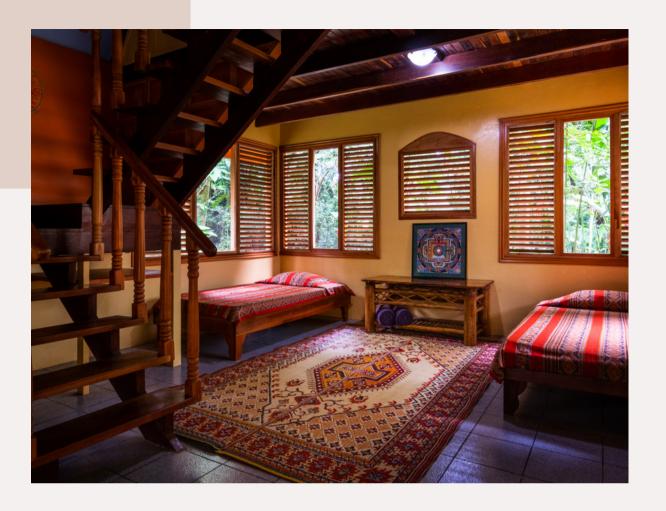

### at Posada Natura

Total beds: 33

Total sleeping capacity: 28-37

- Downstairs 3 single beds in common space
- Upstairs private room with 2 single beds
- Upstairs private suite with queen bed and balcony
- Shared bathroom and wash area for entire cabina on 1st floor
- Option to convert single beds into king to make 2 king beds (1 upstairs, 1 downstairs)

Total beds: 6

- Downstairs 3 single beds in common space
- Upstairs private room with 2 single beds
- Upstairs private suite with queen bed and balcony
- Shared bathroom and wash area for entire cabina on 1st floor
- Option to convert single beds into king to make 2 king beds (1 upstairs, 1 downstairs)