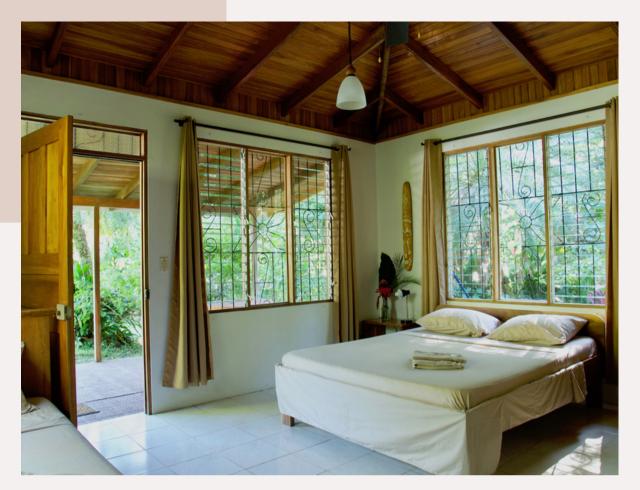

### at Posada Natura

Total beds: 33

Total sleeping capacity: 28-37

- Downstairs 3 single beds in common space
- Upstairs private room with 2 single beds
- Upstairs private suite with queen bed and balcony
- Shared bathroom and wash area for entire cabina on 1st floor
- Option to convert single beds into king to make 2 king beds (1 upstairs, 1 downstairs)

Total beds: 6

- Downstairs 3 single beds in common space
- Upstairs private room with 2 single beds
- Upstairs private suite with queen bed and balcony
- Shared bathroom and wash area for entire cabina on 1st floor
- Option to convert single beds into king to make 2 king beds (1 upstairs, 1 downstairs)