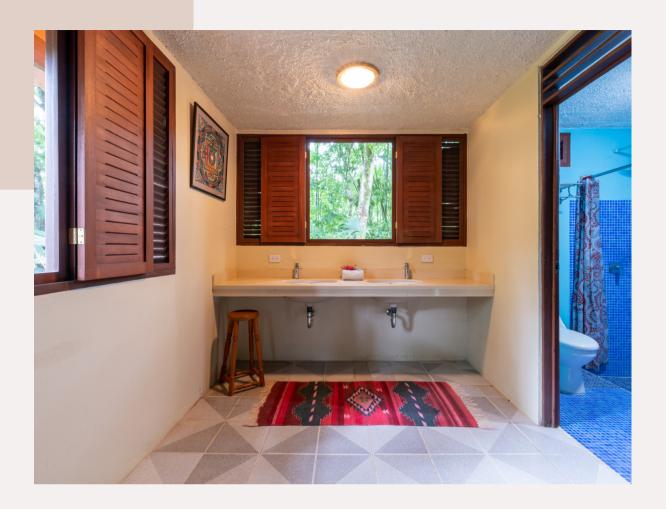

### at Posada Natura

Total beds: 33

Total sleeping capacity: 28-37

- Downstairs 3 single beds in common space
- Upstairs private room with 2 single beds
- Upstairs private suite with queen bed and balcony
- Shared bathroom and wash area for entire cabina on 1st floor
- Option to convert single beds into king to make 2 king beds (1 upstairs, 1 downstairs)

Total beds: 6

- Downstairs 3 single beds in common space
- Upstairs private room with 2 single beds
- Upstairs private suite with queen bed and balcony
- Shared bathroom and wash area for entire cabina on 1st floor
- Option to convert single beds into king to make 2 king beds (1 upstairs, 1 downstairs)