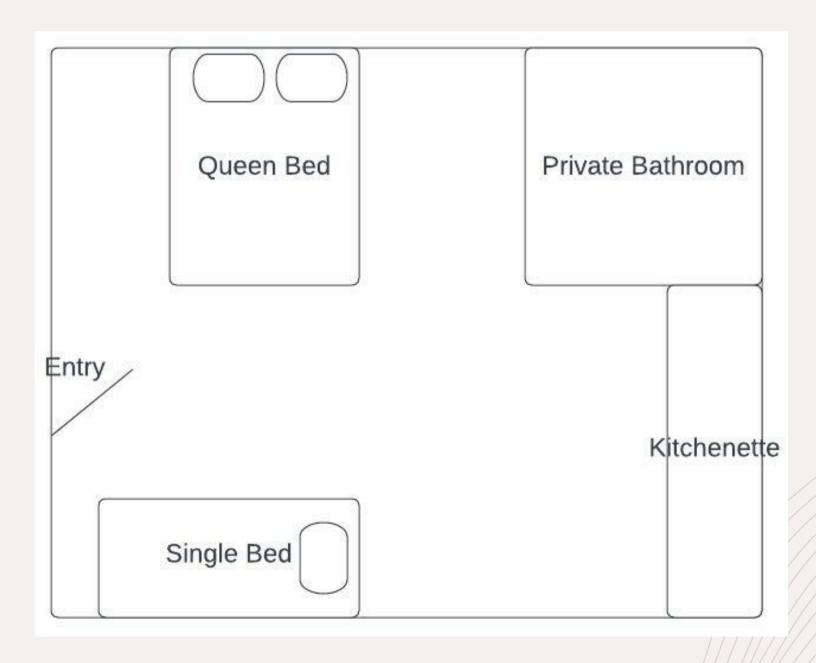

### Floor Plans 3 Private Studios

### 3 Studios contain:

- Queen bed
- Single bed
- Private bathroom