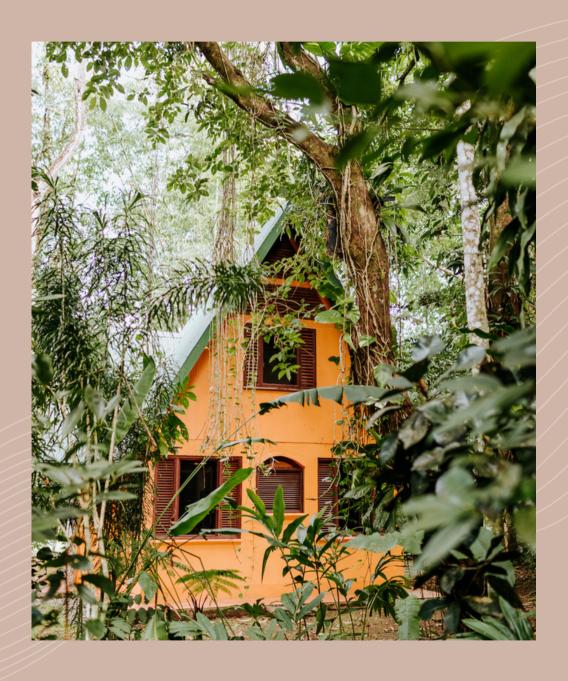

# Accommodations

### at Posada Natura

Total beds: 33

Total sleeping capacity: 28-37

- Downstairs 3 single beds in common space
- Upstairs private room with 2 single beds
- Upstairs private suite with queen bed and balcony
- Shared bathroom and wash area for entire cabina on 1st floor
- Option to convert single beds into king to make 2 king beds (1 upstairs, 1 downstairs)