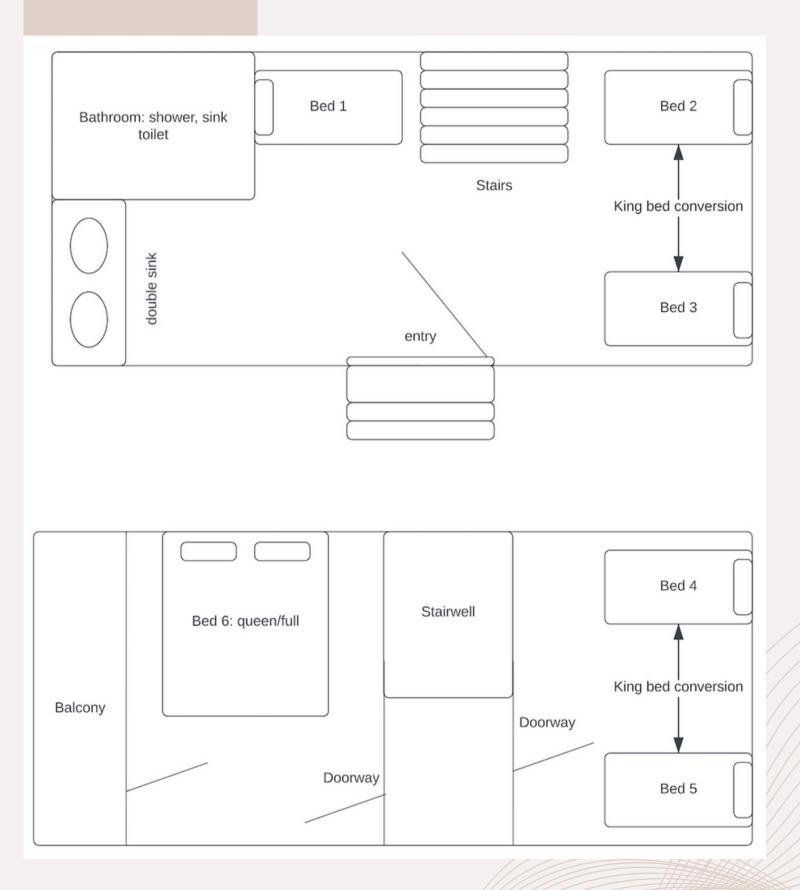

e suite with queen bed and balcony
- Shared bathroom and wash area for entire cabina on 1st floor
- Option to convert single beds into king to make 2 king beds (1 upstairs, 1 downstairs)

Total beds: 6



- Downstairs 3 single beds in common space
- Upstairs private room with 2 single beds
- Upstairs private suite with queen bed and balcony
- Shared bathroom and wash area for entire cabina on 1st floor
- Option to convert single beds into king to make 2 king beds (1 upstairs, 1 downstairs)

Total beds: 6



### Private Studios

Located at our neighboring finca just across the street from Posada Natura.

### 3 Studios contain:

- Queen bed
- Single bed
- Private bathroom

### Main Lodge

- 1st bedroom with queen bed
- 2nd bedroom with queen bed

Total beds: 8

# Floor Plan Cabina 1, 2 & 4



## Floor Plans

### Cabina 3





### Floor Plans 3 Private Studios