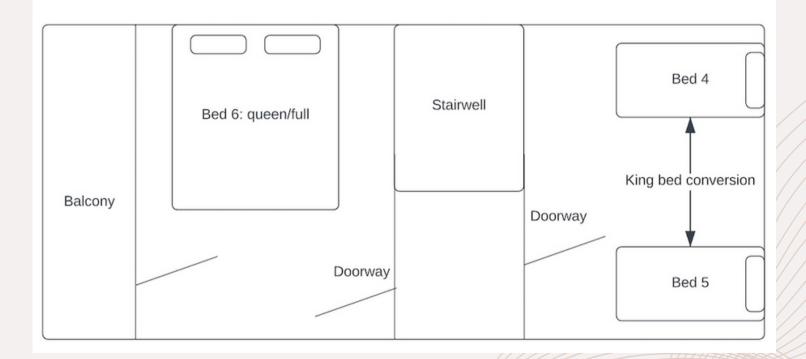

# Floor Plan Cabina 1, 2 & 4

Total beds: 6

- Downstairs 3 single beds in common space
- Upstairs private room with 2 single beds
- Upstairs private suite with queen bed and balcony
- Shared bathroom and wash area for entire cabina on 1st floor
- Option to convert single beds into king to make 2 king beds (1 upstairs, 1 downstairs)

Total beds: 6

- Downstairs 2 single beds in private room
- Downstairs 1 single bed in private room
- Upstairs private room with 2 single beds
- Upstairs private suite with queen bed and balcony
- Shared bathroom and wash area for entire cabina on 1st floor
- Option to convert single beds into king to make 2 king beds (1 upstairs, 1 downstairs)