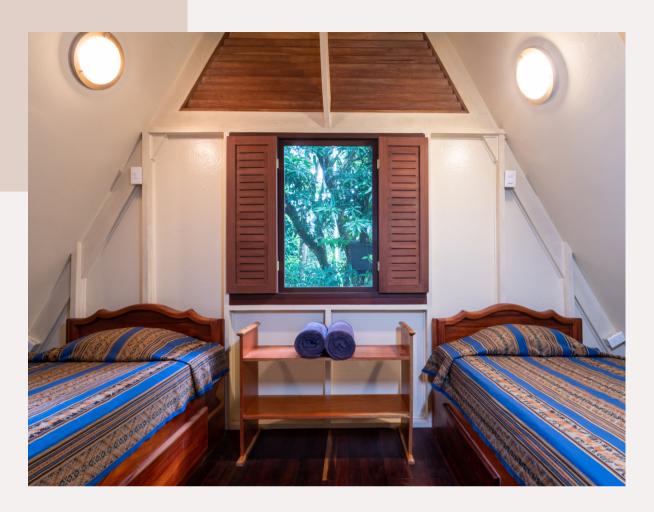

### at Posada Natura

Total beds: 33

Total sleeping capacity: 28-37

- Downstairs 3 single beds in common space
- Upstairs private room with 2 single beds
- Upstairs private suite with queen bed and balcony
- Shared bathroom and wash area for entire cabina on 1st floor
- Option to convert single beds into king to make 2 king beds (1 upstairs, 1 downstairs)

Total beds: 6

- Downstairs 3 single beds in common space
- Upstairs private room with 2 single beds
- Upstairs private suite with queen bed and balcony
- Shared bathroom and wash area for entire cabina on 1st floor
- Option to convert single beds into king to make 2 king beds (1 upstairs, 1 downstairs)