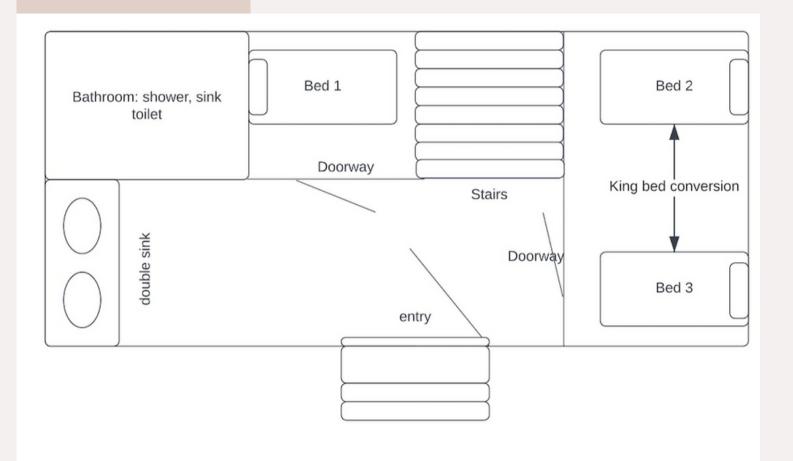

ny
- Shared bathroom and wash area for entire cabina on 1st floor
- Option to convert single beds into king to make 2 king beds (1 upstairs, 1 downstairs)

Total beds: 6



- Downstairs 3 single beds in common space
- Upstairs private room with 2 single beds
- Upstairs private suite with queen bed and balcony
- Shared bathroom and wash area for entire cabina on 1st floor
- Option to convert single beds into king to make 2 king beds (1 upstairs, 1 downstairs)

Total beds: 6



### Private Studios

Located at our neighboring finca just across the street from Posada Natura.

### 3 Studios contain:

- Queen bed
- Single bed
- Private bathroom

### Main Lodge

- 1st bedroom with queen bed
- 2nd bedroom with queen bed

Total beds: 8

# Floor Plan Cabina 1, 2 & 4



## Floor Plans

### Cabina 3





### Floor Plans 3 Private Studios