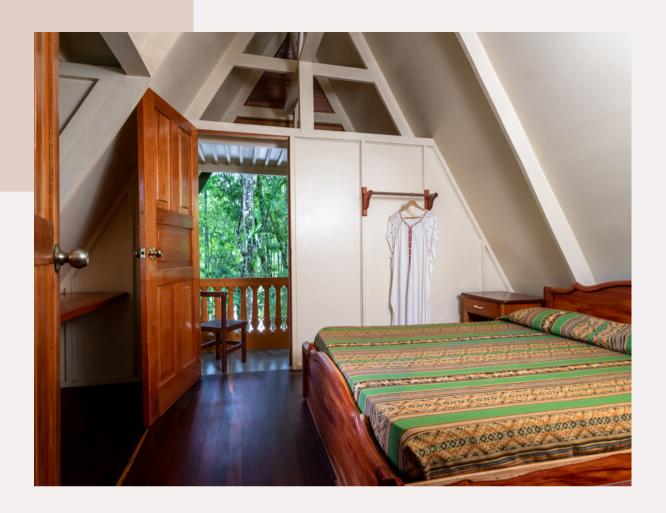

### at Posada Natura

Total beds: 33

Total sleeping capacity: 28-37

- Downstairs 3 single beds in common space
- Upstairs private room with 2 single beds
- Upstairs private suite with queen bed and balcony
- Shared bathroom and wash area for entire cabina on 1st floor
- Option to convert single beds into king to make 2 king beds (1 upstairs, 1 downstairs)

Total beds: 6

- Downstairs 3 single beds in common space
- Upstairs private room with 2 single beds
- Upstairs private suite with queen bed and balcony
- Shared bathroom and wash area for entire cabina on 1st floor
- Option to convert single beds into king to make 2 king beds (1 upstairs, 1 downstairs)