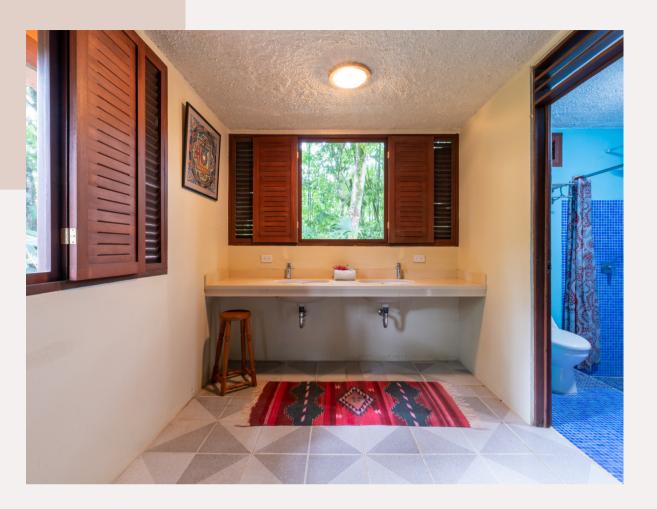

### at Posada Natura

Total beds: 36

Total capacity: 45

- Downstairs 3 single beds in common space
- Upstairs private room with 2 single beds
- Upstairs private suite with queen bed and balcony
- Shared bathroom and wash area for entire cabina on 1st floor
- Option to convert single beds into king to make 2 king beds (1 upstairs, 1 downstairs)