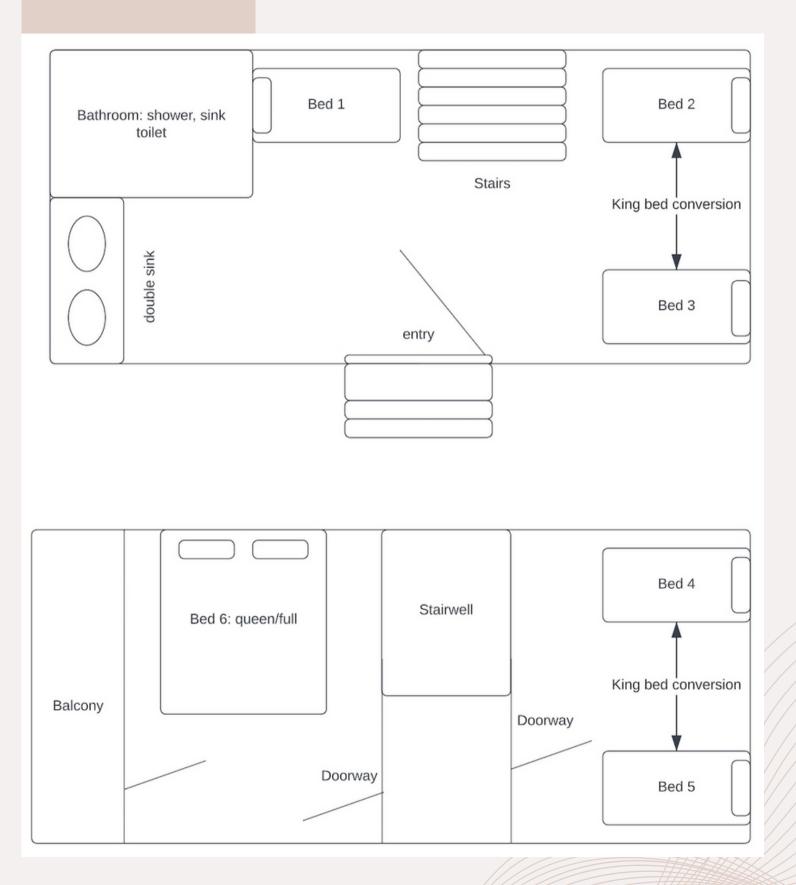

### Floor Plan Cabana 1, 2 & 4

Total beds: 6

- Downstairs 3 single beds in common space
- Upstairs private room with 2 single beds
- Upstairs private suite with queen bed and balcony
- Shared bathroom and wash area for entire cabina on 1st floor
- Option to convert single beds into king to make 2 king beds (1 upstairs, 1 downstairs)