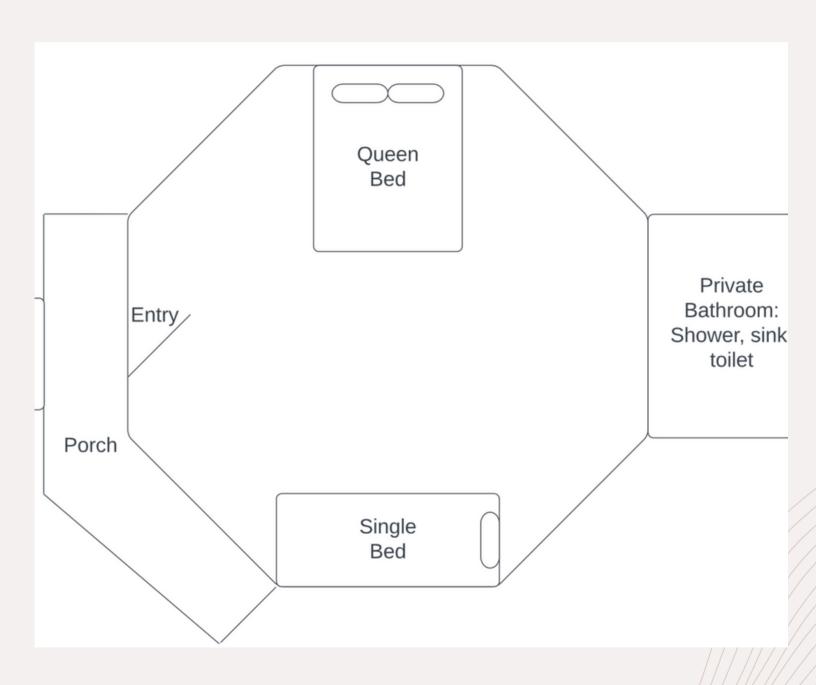

# Private Bungalow

A bamboo octagonal private bungalow with a private bathroom.

- Queen bed
- Single bed
- Private bathroom

Total beds: 2

# Floor Plans Private Bungalow