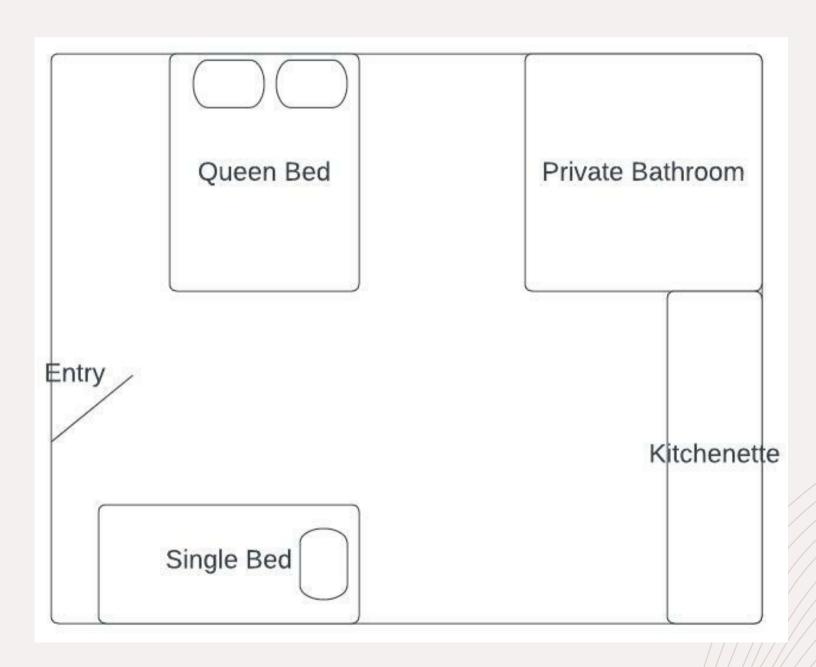

## Floor Plans 3 Private Suites

### 3 suites each contain:

- Queen bed
- Single bed
- Kitchenette
- Private bathroom

Total beds: 6