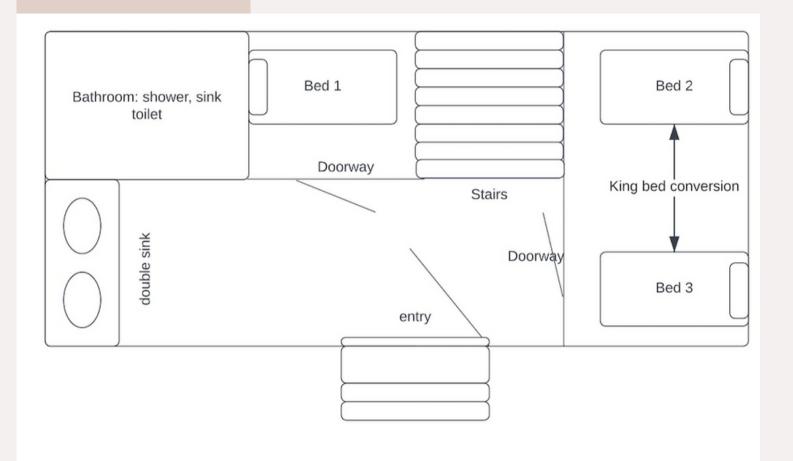

### Cabana 3

Total beds: 6

- Downstairs 2 single beds in private room
- Downstairs 1 single bed in private room
- Upstairs private room with 2 single beds
- Upstairs private suite with queen bed and balcony
- Shared bathroom and wash area for entire cabina on 1st floor
- Option to convert single beds into king to make 2 king beds (1 upstairs, 1 downstairs)