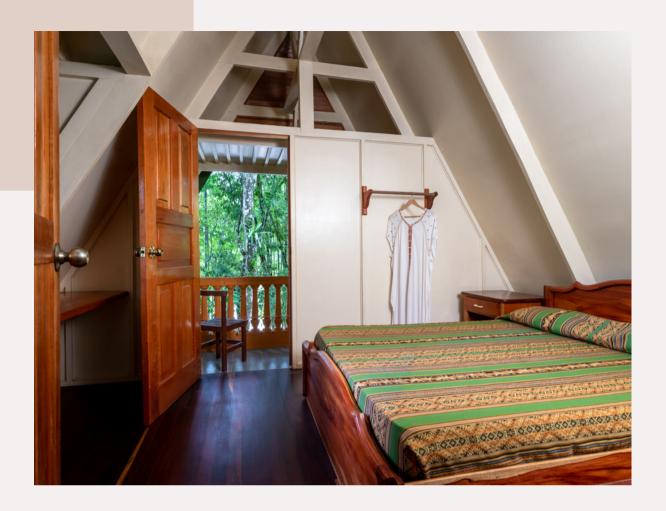

### at Posada Natura

Total beds: 36

Total capacity: 45

- Downstairs 3 single beds in common space
- Upstairs private room with 2 single beds
- Upstairs private suite with queen bed and balcony
- Shared bathroom and wash area for entire cabina on 1st floor
- Option to convert single beds into king to make 2 king beds (1 upstairs, 1 downstairs)

Total beds: 6

- Downstairs 3 single beds in common space
- Upstairs private room with 2 single beds
- Upstairs private suite with queen bed and balcony
- Shared bathroom and wash area for entire cabina on 1st floor
- Option to convert single beds into king to make 2 king beds (1 upstairs, 1 downstairs)