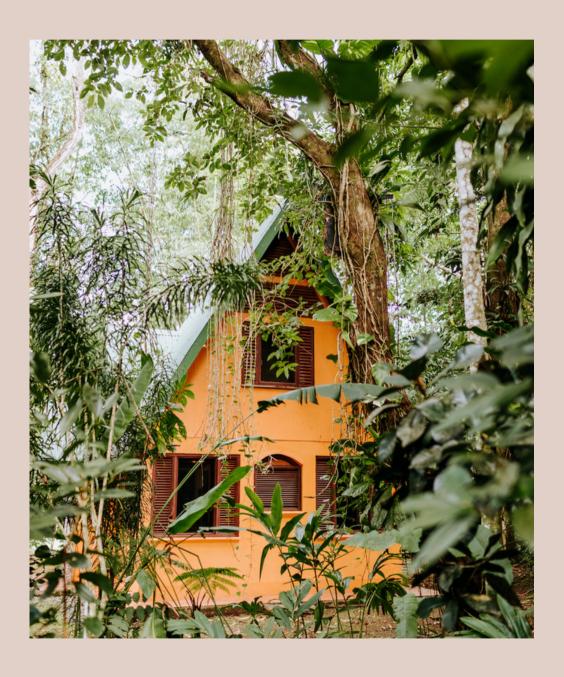

### at Posada Natura

Total beds: 36

Total capacity: 45

- Downstairs 3 single beds in common space
- Upstairs private room with 2 single beds
- Upstairs private suite with queen bed and balcony
- Shared bathroom and wash area for entire cabina on 1st floor
- Option to convert single beds into king to make 2 king beds (1 upstairs, 1 downstairs)

Total beds: 6

- Downstairs 3 single beds in common space
- Upstairs private room with 2 single beds
- Upstairs private suite with queen bed and balcony
- Shared bathroom and wash area for entire cabina on 1st floor
- Option to convert single beds into king to make 2 king beds (1 upstairs, 1 downstairs)