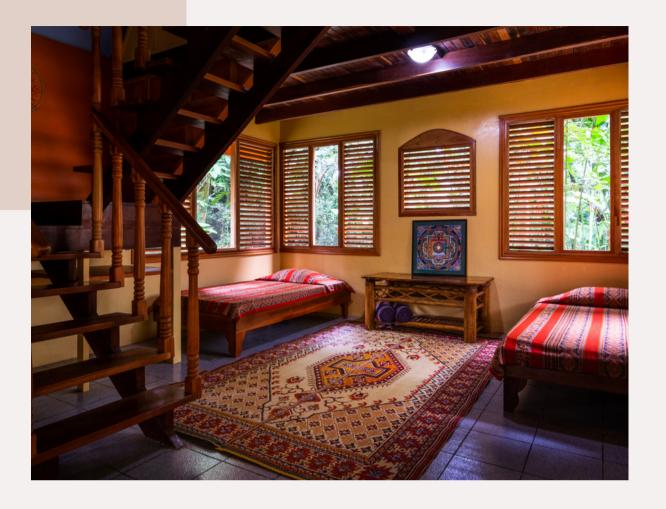

### at Posada Natura

Total beds: 36

Total capacity: 45

- Downstairs 3 single beds in common space
- Upstairs private room with 2 single beds
- Upstairs private suite with queen bed and balcony
- Shared bathroom and wash area for entire cabina on 1st floor
- Option to convert single beds into king to make 2 king beds (1 upstairs, 1 downstairs)

Total beds: 6

- Downstairs 3 single beds in common space
- Upstairs private room with 2 single beds
- Upstairs private suite with queen bed and balcony
- Shared bathroom and wash area for entire cabina on 1st floor
- Option to convert single beds into king to make 2 king beds (1 upstairs, 1 downstairs)