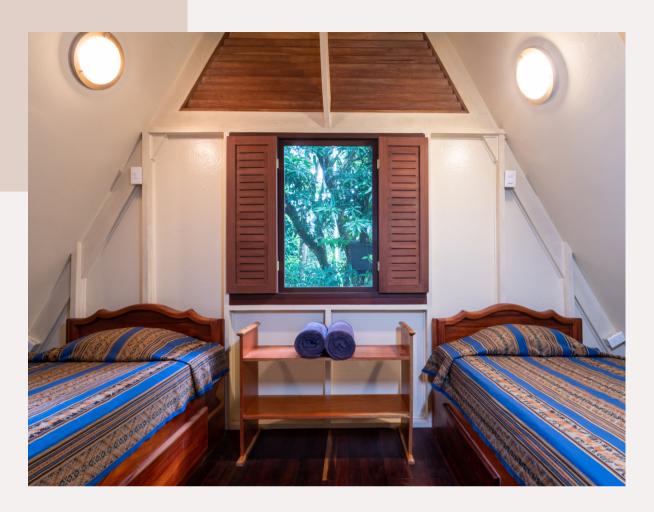

### at Posada Natura

Total beds: 36

Total capacity: 45

- Downstairs 3 single beds in common space
- Upstairs private room with 2 single beds
- Upstairs private suite with queen bed and balcony
- Shared bathroom and wash area for entire cabina on 1st floor
- Option to convert single beds into king to make 2 king beds (1 upstairs, 1 downstairs)

Total beds: 6

- Downstairs 3 single beds in common space
- Upstairs private room with 2 single beds
- Upstairs private suite with queen bed and balcony
- Shared bathroom and wash area for entire cabina on 1st floor
- Option to convert single beds into king to make 2 king beds (1 upstairs, 1 downstairs)