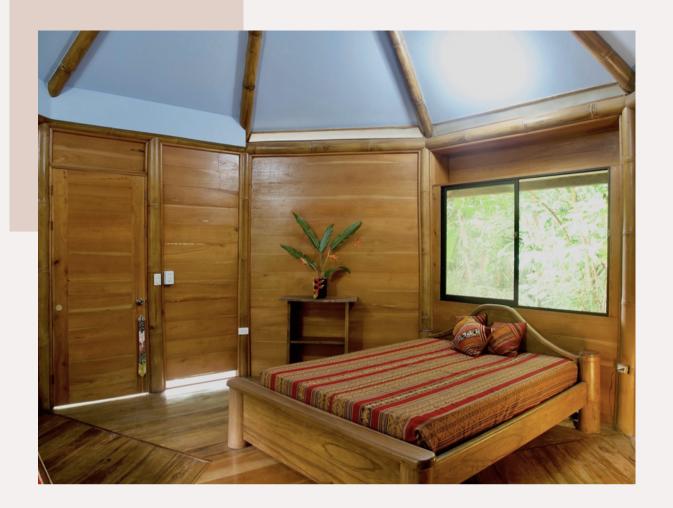

# Private Bungalow

A bamboo octagonal private bungalow with a private bathroom.

- Queen bed
- Single bed
- Private bathroom

Total beds: 2