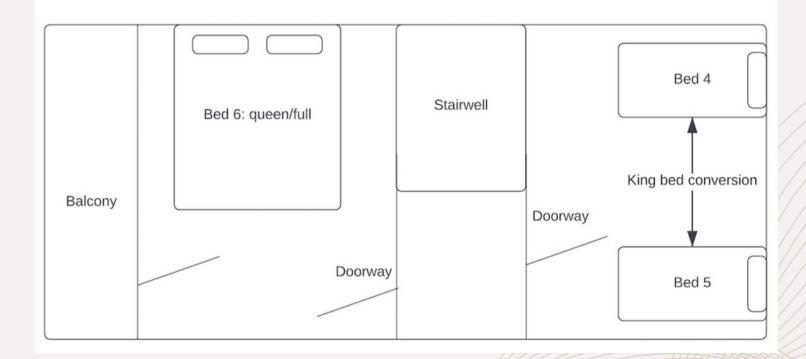

### Cabana 3

Total beds: 6

- Downstairs 2 single beds in private room
- Downstairs 1 single bed in private room
- Upstairs private room with 2 single beds
- Upstairs private suite with queen bed and balcony
- Shared bathroom and wash area for entire cabina on 1st floor
- Option to convert single beds into king to make 2 king beds (1 upstairs, 1 downstairs)